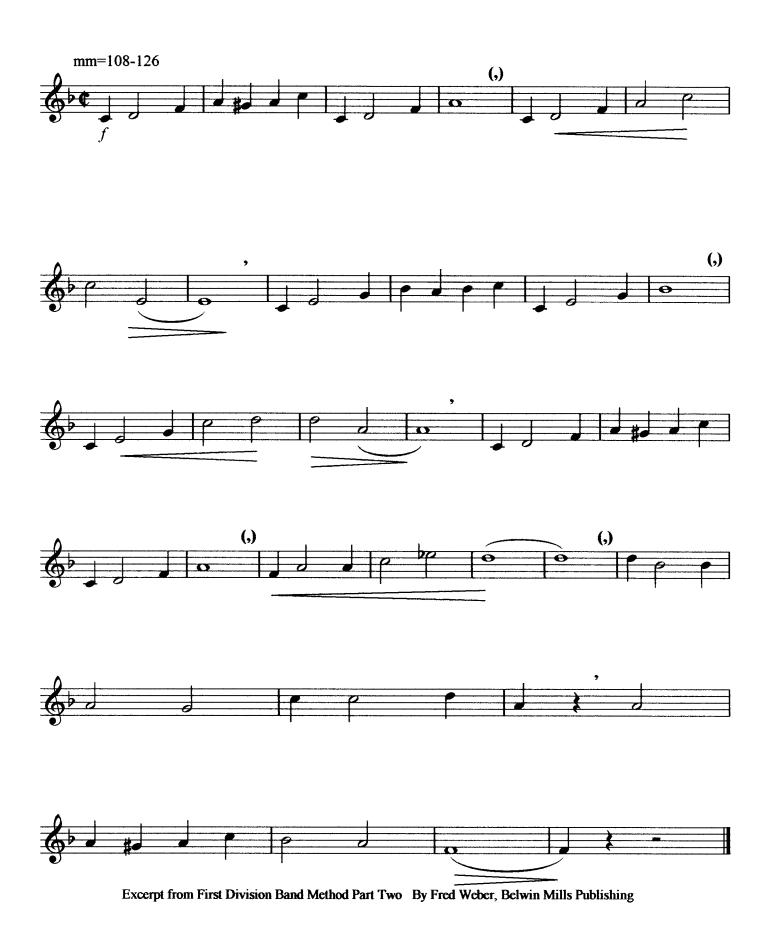

# Chromatic Scale (2 octaves)

(Tuba)

Excerpt from The Complete Solfeggi, By Giuseppe Concone, Balquhidder Music

(Tuba)

Excerpt from The Complete Solfeggi, By Giuseppe Concone, Balquhidder Music

Excerpt from The Complete Solfeggi, By Giuseppe Concone, Balquhidder Music