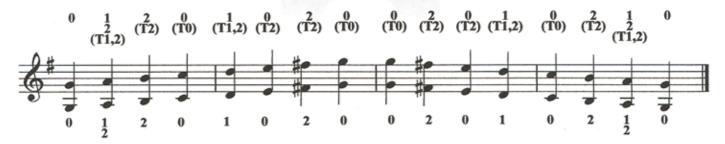

# Chromatic Scale (2 octaves)

### Horn E

# Chromatic Scale (1 octave)

### Eb Horn