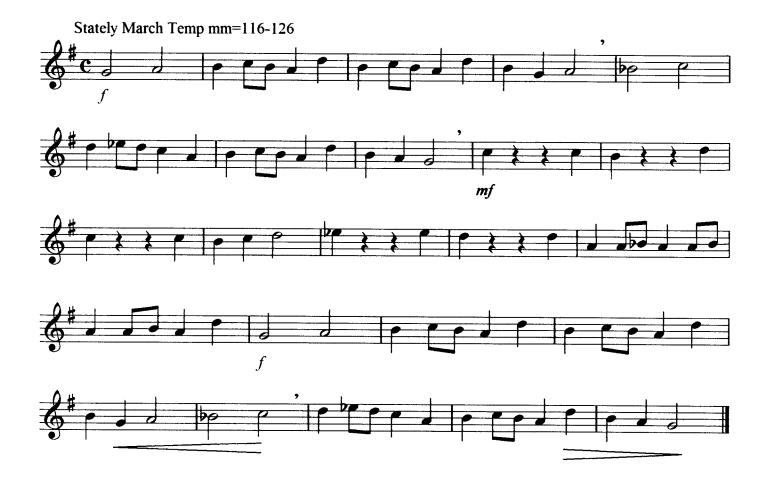

# Lyrical Etude #1 (Horns)

Excerpt from The Complete Solfeggi, By Giuseppe Concone, Balquhidder Music

Excerpt from The Complete Solfeggi, By Giuseppe Concone, Balquhidder Music

Excerpt from The Complete Solfeggi, By Giuseppe Concone, Balquhidder Music

(Horns)

(Horns)

(Horns)

mm=108-132 (Horns)

Excerpt from Advanced Technique for Bands, By Nilo W. Hovey, M. M. Cole Publishing Co.