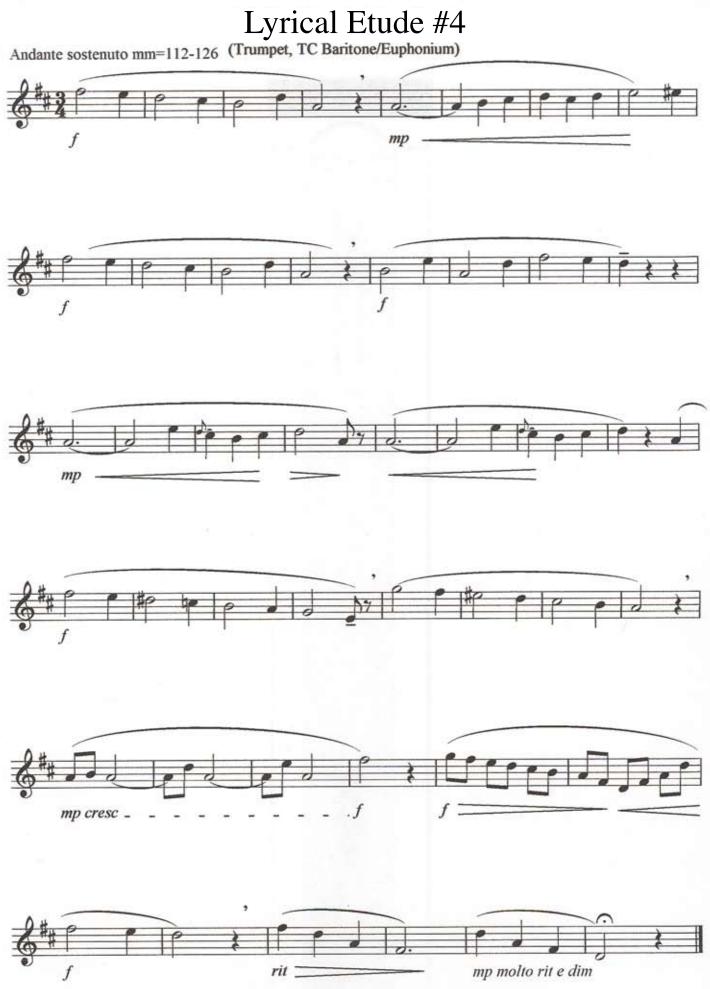

# Lyrical Etude #4 (Trombone, BC Baritone/Euphonium)

Excerpt from The Complete Solfeggi, By Giuseppe Concone, Balquhidder Music