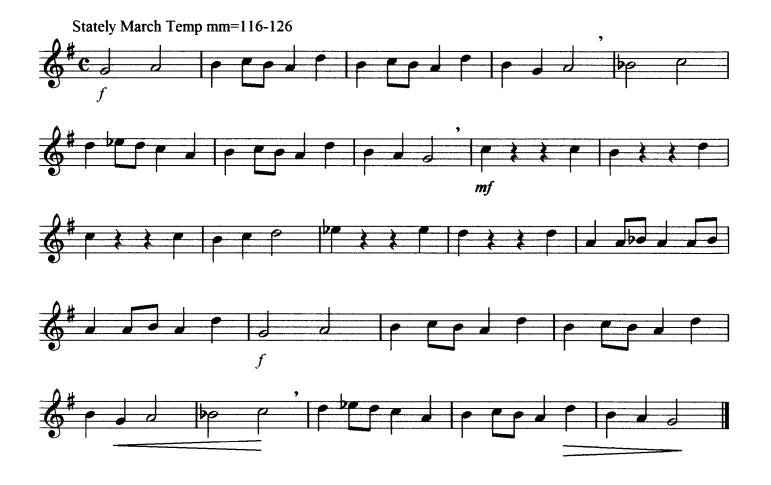

# Lyrical Etude #1 (Horns)

Excerpt from The Complete Solfeggi, By Giuseppe Concone, Balquhidder Music

Excerpt from The Complete Solfeggi, By Giuseppe Concone, Balquhidder Music

Excerpt from The Complete Solfeggi, By Giuseppe Concone, Balquhidder Music

(Horns)

(Horns)

(Horns)

mm=108-132 (Horns)

Excerpt from Advanced Technique for Bands, By Nilo W. Hovey, M. M. Cole Publishing Co.