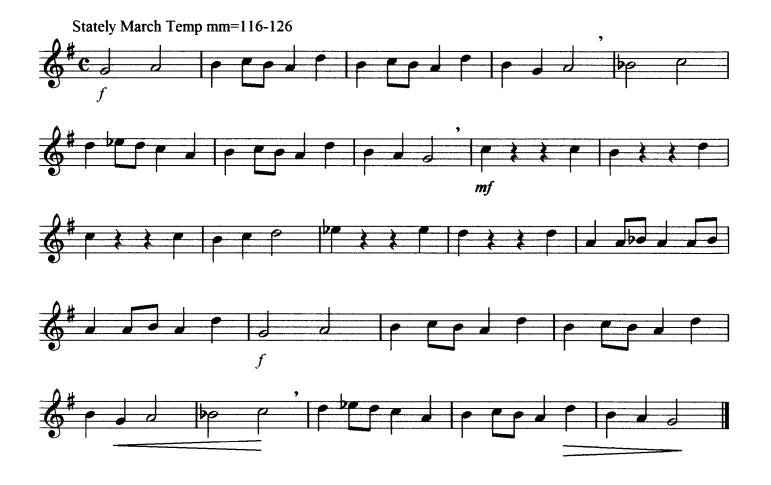

# Lyrical Etude #6

Excerpt from The Complete Solfeggi, By Giuseppe Concone, Balquhidder Music

(Trombone, BC Baritone/Euphonium)

Excerpt from Advanced Technique for Bands, By Nilo W. Hovey, M. M. Cole Publishing Co.

(Trumpets, TC Baritones/Euphonium)