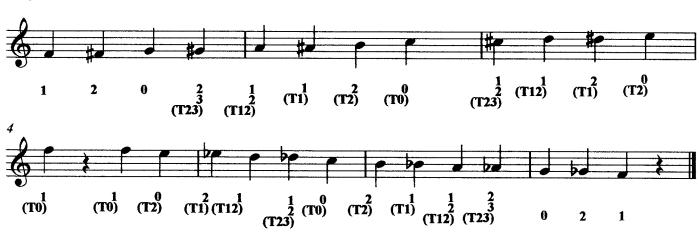

# Lyrical Etude #1 (Horns)

Excerpt from The Complete Solfeggi, By Giuseppe Concone, Balquhidder Music

Excerpt from The Complete Solfeggi, By Giuseppe Concone, Balquhidder Music

Excerpt from The Complete Solfeggi, By Giuseppe Concone, Balquhidder Music

(Horns)

(Horns)

(Horns)

mm=108-132 (Horns)

Excerpt from Advanced Technique for Bands, By Nilo W. Hovey, M. M. Cole Publishing Co.