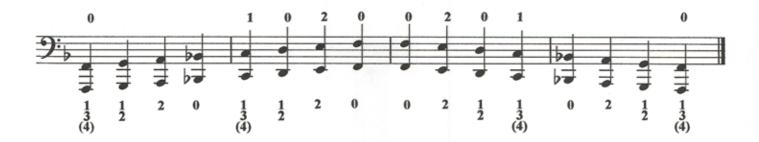

# Chromatic Scale (1 octave)

### Bass Clef Baritone/Euphonium

# Chromatic Scale (2 octaves)