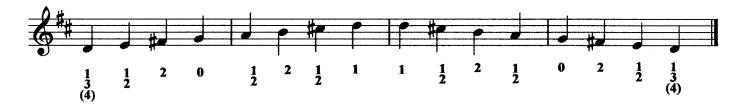

#4 | Technical #4 |
| Lyrical #5 | Technical #5 |
| Lyrical #6 | Technical #6 |
|            | Technical #7 |

#### Students:

Select and download scales that meet the Audition Requirement for your age group and target band.

Select the Lyrical and Technical Etudes that you feel you can play well.

Please refer to Audition Requirements for thorough clarification of what is expected for entrance to each band.

#### **Note to Directors & Students:**

These audition selections are provided as an option for those students who might not have easy access to appropriate materials through a band director or private music teacher. We have duly noted sources for the etude excerpts.

## D Major Scale

(All Key Signatures are correct, accidentals in the scales are just reminders)

Trumpet/Baritone/



## E Major Scale

(All Key Signatures are correct, accidentals in the scales are just reminders)

Trumpet/Baritone/



# F Major Scale

(All Key Signatures are correct, accidentals in the scales are just reminders)

Trumpet/Baritone/



## G Major Scale

(All Key Signatures are correct, accidentals in the scales are just reminders)

Trumpet/Baritone/



## A Major Scale

(All Key Signatures are correct, accidentals in the scales are just reminders)

Trumpet/Baritone/Euphonium in Bb



## Eb Major Scale

(All Key Signatures are correct, accidentals in the scales are just reminders)

Trumpet/Baritone/



## Ab Major Scale

(All Key Signatures are correct, accidentals in the scales are just reminders)

Trumpet/Baritone/Euphonium in Bb



## **Bb Major Scale**

(All Key Signatures are correc