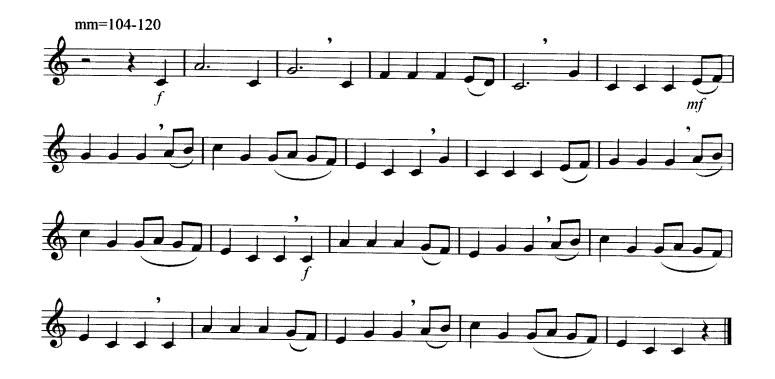

# Technical Etude #1 (Tuba)

(Tuba)

(Tuba)

(Tuba) mm=108-132

Technical Etude #5 (Tuba) mm=120-132 decresc

Excerpt from Advanced Technique for Bands, By Nilo W. Hovey, M. M. Cole Publishing Co.

mp