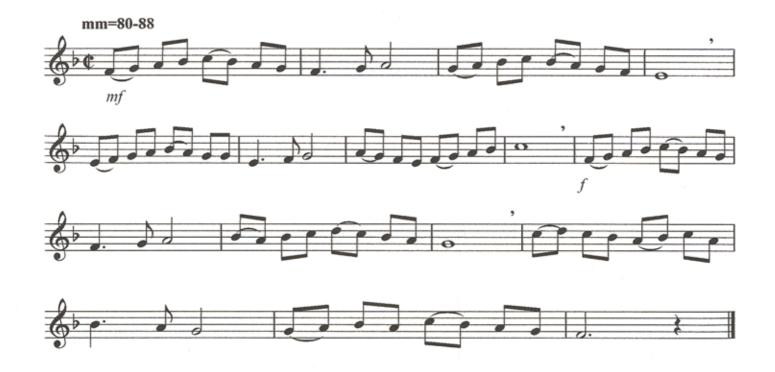

(Horns)

(Horns)

(Horns)

mm=108-132 (Horns)

Excerpt from Advanced Technique for Bands, By Nilo W. Hovey, M. M. Cole Publishing Co.