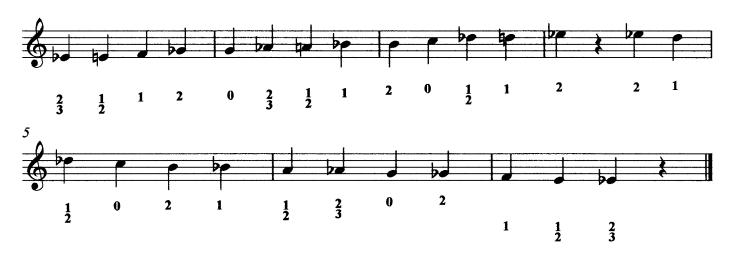

# Lyrical Etude #1 (Horns)

Excerpt from The Complete Solfeggi, By Giuseppe Concone, Balquhidder Music

Excerpt from The Complete Solfeggi, By Giuseppe Concone, Balquhidder Music

Excerpt from The Complete Solfeggi, By Giuseppe Concone, Balquhidder Music

(Horns)

(Horns)

(Horns)

mm=108-132 (Horns)

Excerpt from Advanced Technique for Bands, By Nilo W. Hovey, M. M. Cole Publishing Co.