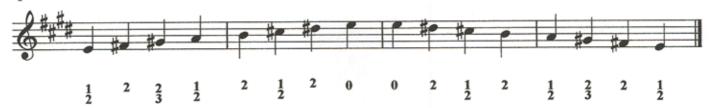

udents:

Select and download scales that meet the Audition Requirement for your age group and target band.

Select the Lyrical and Technical Etudes that you feel you can play well.

Please refer to Audition Requirements for thorough clarification of what is expected for entrance to each band.

#### **Note to Directors & Students:**

These audition selections are provided as an option for those students who might not have easy access to appropriate materials through a band director or private music teacher. We have duly noted sources for the etude excerpts.

## D Major Scale

(All Key Signatures are correct, accidentals in the scales are just reminders)

Trumpet/Baritone/



## E Major Scale

(All Key Signatures are correct, accidentals in the scales are just reminders)

Trumpet/Baritone/



## F Major Scale

(All Key Signatures are correct, accidentals in the scales are just reminders)

Trumpet/Baritone/



## G Major Scale

(All Key Signatures are correct, accidentals in the scales are just reminders)

Trumpet/Baritone/



## A Major Scale

(All Key Signatures are correct, accidentals in the scales are just reminders)

Trumpet/Baritone/Euphonium in Bb



## Eb Major Scale

(All Key Signatures are correct, accidentals in the scales are just reminders)

Trumpet/Baritone/



## Ab Major Scale

(All Key Signatures are correct, accidentals in the scales are just reminders)

Trumpet/Baritone/Euphonium in Bb



## **Bb Major Scale**

(All Key Signatures are correct, accidentals in the scales are just reminders)

Trumpet/Baritone/



# Chromatic Scale (1 octave)

## Trumpet/Barito