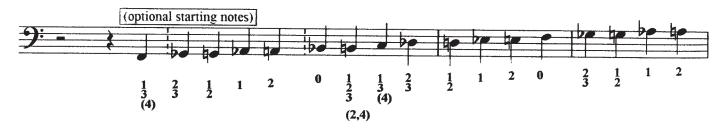

# Chromatic Scale (1 octave, you choose starting note)

# Chromatic Scale (2 octaves)

(Tuba)

Excerpt from The Complete Solfeggi, By Giuseppe Concone, Balquhidder Music

(Tuba)

Excerpt from The Complete Solfeggi, By Giuseppe Concone, Balquhidder Music

Excerpt from The Complete Solfeggi, By Giuseppe Concone, Balquhidder Music