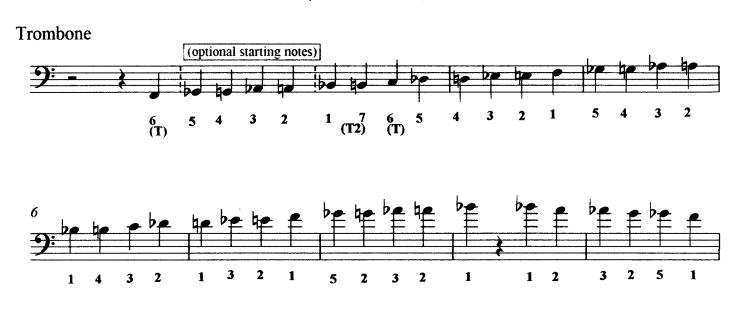

## Lyrical Etude #1

## Lyrical Etude #2

# Lyrical Etude #3 (Trombone, BC Baritone/Euphonium)

# Lyrical Etude #4 (Trombone, BC Baritone/Euphonium)

Excerpt from The Complete Solfeggi, By Giuseppe Concone, Balquhidder Music