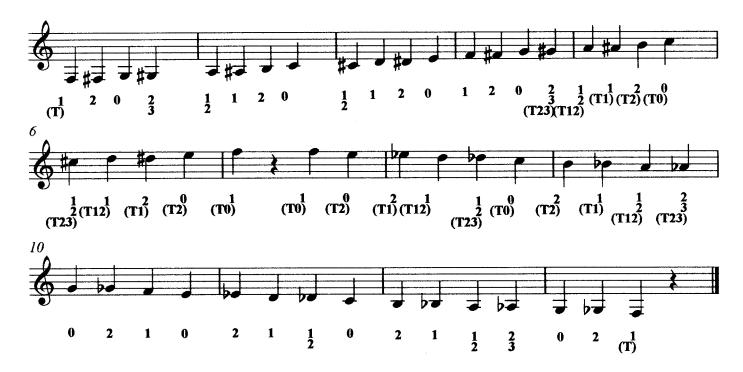

# Lyrical Etude #1 (Horns)

Excerpt from The Complete Solfeggi, By Giuseppe Concone, Balquhidder Music

Excerpt from The Complete Solfeggi, By Giuseppe Concone, Balquhidder Music

Excerpt from The Complete Solfeggi, By Giuseppe Concone, Balquhidder Music

(Horns)

(Horns)

(Horns)

mm=108-132 (Horns)

Excerpt from Advanced Technique for Bands, By Nilo W. Hovey, M. M. Cole Publishing Co.