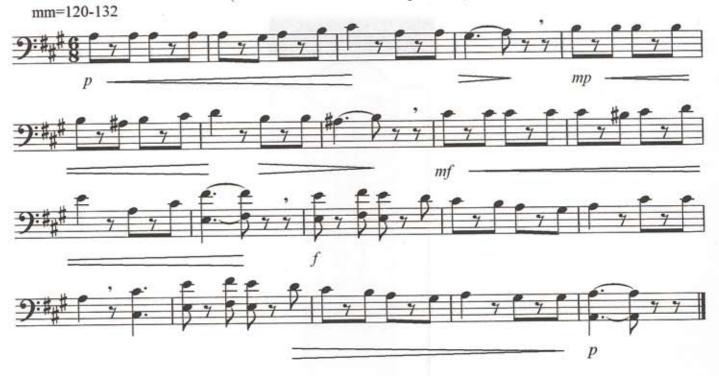

# Technical Etude #1 (Tuba)

(Tuba)

(Tuba)

(Tuba) mm=108-132

Technical Etude #5 (Tuba) mm=120-132 decresc

Excerpt from Advanced Technique for Bands, By Nilo W. Hovey, M. M. Cole Publishing Co.

mp