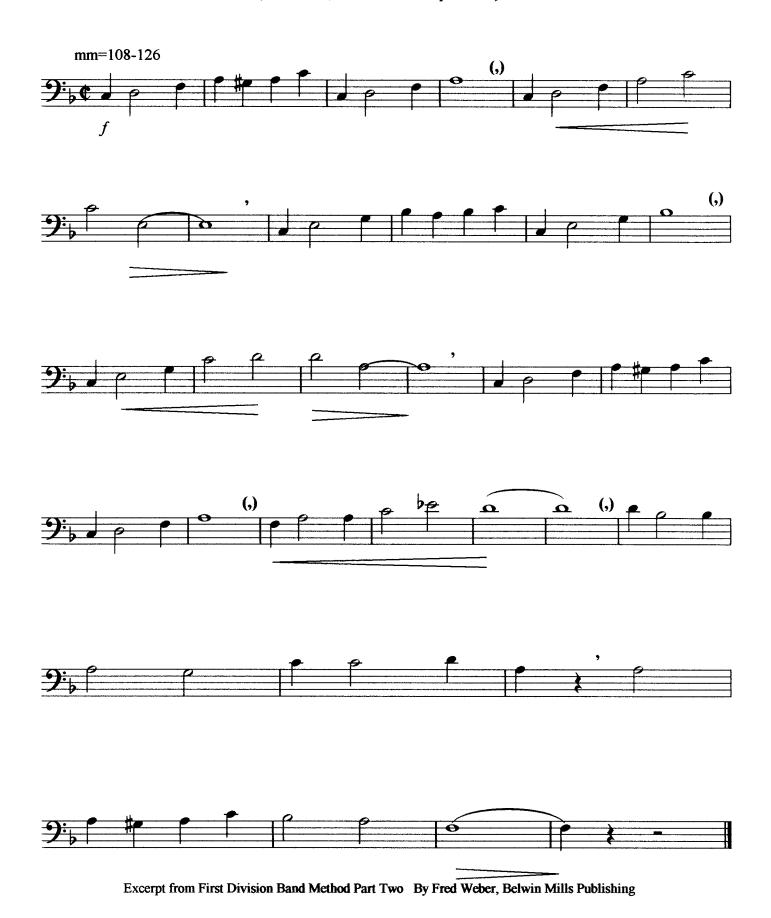

# Lyrical Etude #1 (Horns)

Excerpt from The Complete Solfeggi, By Giuseppe Concone, Balquhidder Music

Excerpt from The Complete Solfeggi, By Giuseppe Concone, Balquhidder Music

Excerpt from The Complete Solfeggi, By Giuseppe Concone, Balquhidder Music

(Horns)

(Horns)

(Horns)

mm=108-132 (Horns)

Excerpt from Advanced Technique for Bands, By Nilo W. Hovey, M. M. Cole Publishing Co.