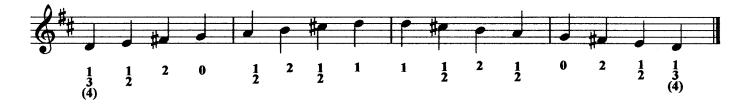

## D Major Scale

(All Key Signatures are correct, accidentals in the scales are just reminders)

## E Major Scale

(All Key Signatures are correct, accidentals in the scales are just reminders)

## F Major Scale

(All Key Signatures are correct, accidentals in the scales are just reminders)

## G Major Scale

(All Key Signatures are correct, accidentals in the scales are just reminders)

## A Major Scale

(All Key Signatures are correct, accidentals in the scales are just reminders)

## Eb Major Scale

(All Key Signatures are correct, accidentals in the scales are just reminders)

## Ab Major Scale

(All Key Signatures are correct, accidentals in the scales are just reminders)

## **Bb Major Scale**

(All Key Signatures are correct, accidentals in the scales are just reminders)