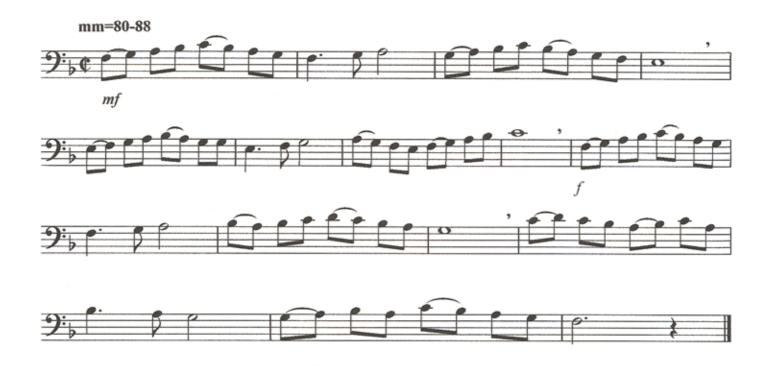

# Lyrical Etude #1 (Horns)

Excerpt from The Complete Solfeggi, By Giuseppe Concone, Balquhidder Music

Excerpt from The Complete Solfeggi, By Giuseppe Concone, Balquhidder Music

Excerpt from The Complete Solfeggi, By Giuseppe Concone, Balquhidder Music

(Horns)

(Horns)

(Horns)

mm=108-132 (Horns)

Excerpt from Advanced Technique for Bands, By Nilo W. Hovey, M. M. Cole Publishing Co.