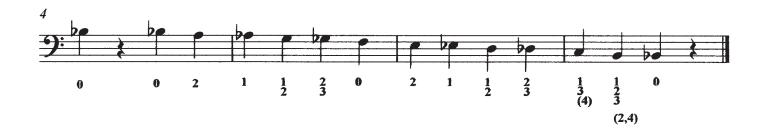

# Chromatic Scale (1 octave, you choose starting note)

# Chromatic Scale (2 octaves)

(Tuba)

Excerpt from The Complete Solfeggi, By Giuseppe Concone, Balquhidder Music

(Tuba)

Excerpt from The Complete Solfeggi, By Giuseppe Concone, Balquhidder Music

Excerpt from The Complete Solfeggi, By Giuseppe Concone, Balquhidder Music