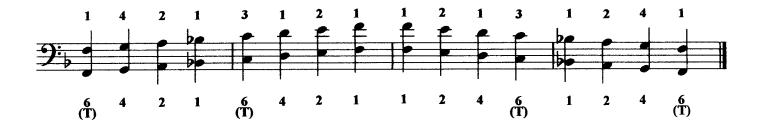

# D Major Scale

(All Key Signatures are correct, accidentals in the scales are just reminders)

# E Major Scale

(All Key Signatures are correct, accidentals in the scales are just reminders)

# F Major Scale

(All Key Signatures are correct, accidentals in the scales are just reminders)

# G Major Scale

(All Key Signatures are correct, accidentals in the scales are just reminders)

# A Major Scale

(All Key Signatures are correct, accidentals in the scales are just reminders)

# Eb Major Scale

(All Key Signatures are correct, accidentals in the scales are just reminders)

# Ab Major Scale

(All Key Signatures are correct, accidentals in the scales are just reminders)

# **Bb Major Scale**

(All Key Signatures are correct, accidentals in the scales are just reminders)