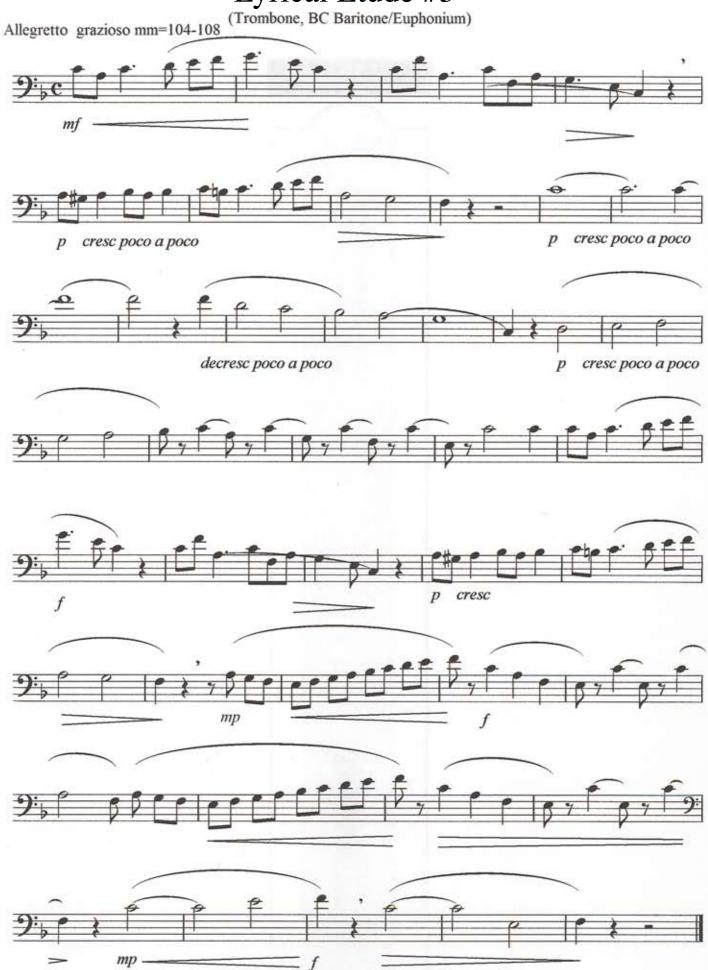

Lyrical Etude #6 (Trumpet, TC Baritone/Euphonium)

Excerpt from The Complete Solfeggi, By Giuseppe Concone, Balquhidder Music

Excerpt from Advanced Technique for Bands, By Nilo W. Hovey, M. M. Cole Publishing Co.