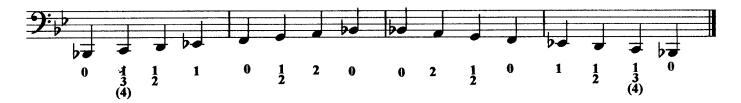

# Chromatic Scale (1 octave, you choose starting note)

# Chromatic Scale (2 octaves)

(Tuba)

Excerpt from The Complete Solfeggi, By Giuseppe Concone, Balquhidder Music

(Tuba)

Excerpt from The Complete Solfeggi, By Giuseppe Concone, Balquhidder Music

Excerpt from The Complete Solfeggi, By Giuseppe Concone, Balquhidder Music