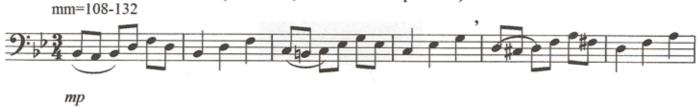

(Horns)

(Horns)

(Horns)

mm=108-132 (Horns)

Excerpt from Advanced Technique for Bands, By Nilo W. Hovey, M. M. Cole Publishing Co.