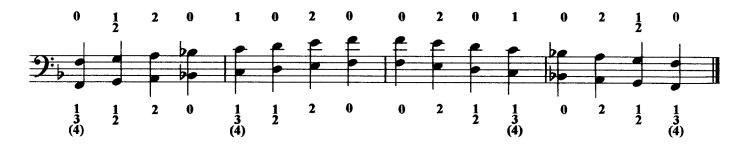

# Chromatic Scale (1 octave, you choose starting note)

# Chromatic Scale (2 octaves)

(Tuba)

Excerpt from The Complete Solfeggi, By Giuseppe Concone, Balquhidder Music

(Tuba)

Excerpt from The Complete Solfeggi, By Giuseppe Concone, Balquhidder Music

Excerpt from The Complete Solfeggi, By Giuseppe Concone, Balquhidder Music