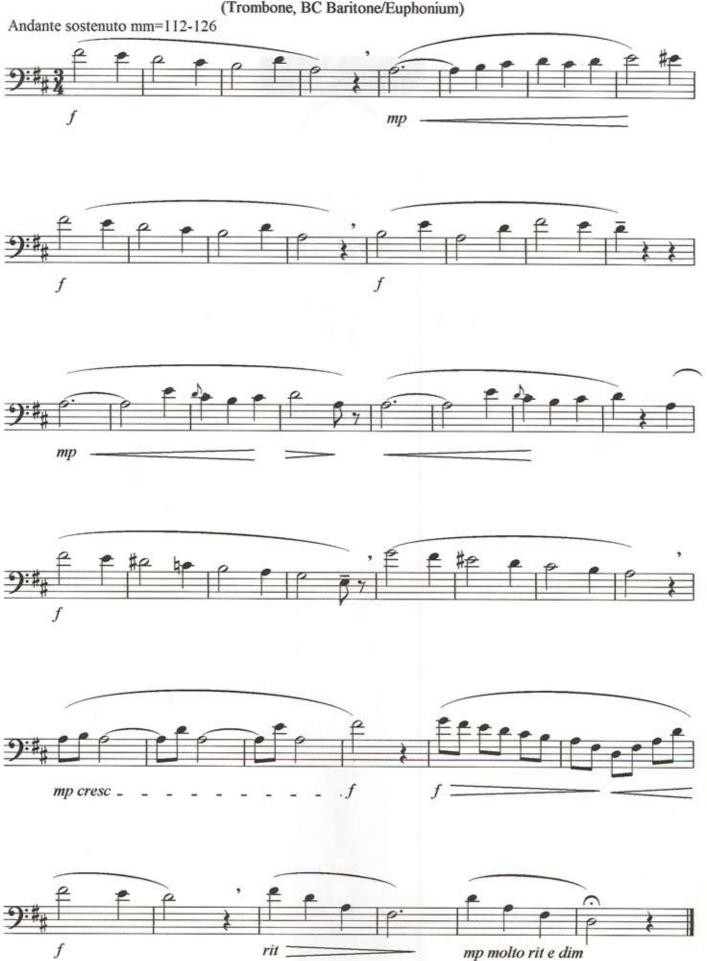

# Lyrical Etude #3 (Trombone, BC Baritone/Euphonium)

# Lyrical Etude #4 (Trombone, BC Baritone/Euphonium)

Excerpt from The Complete Solfeggi, By Giuseppe Concone, Balquhidder Music