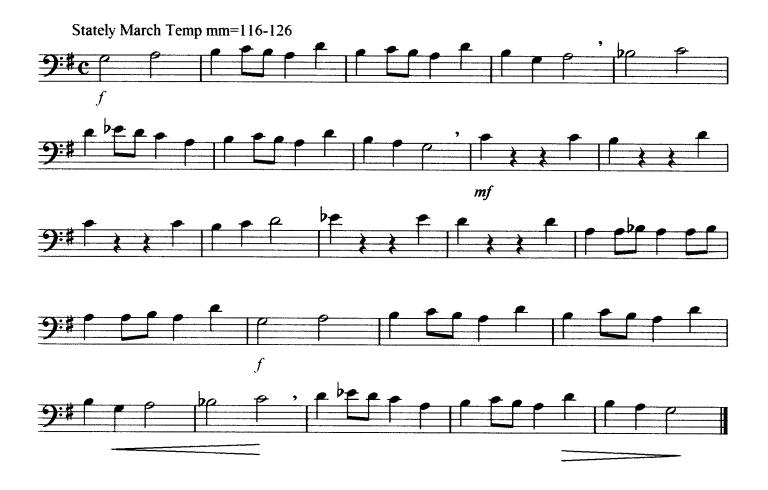

# Technical Etude #1 (Tuba)

(Tuba)

(Tuba)

(Tuba) mm=108-132

Technical Etude #5 (Tuba) mm=120-132 decresc

Excerpt from Advanced Technique for Bands, By Nilo W. Hovey, M. M. Cole Publishing Co.

mp