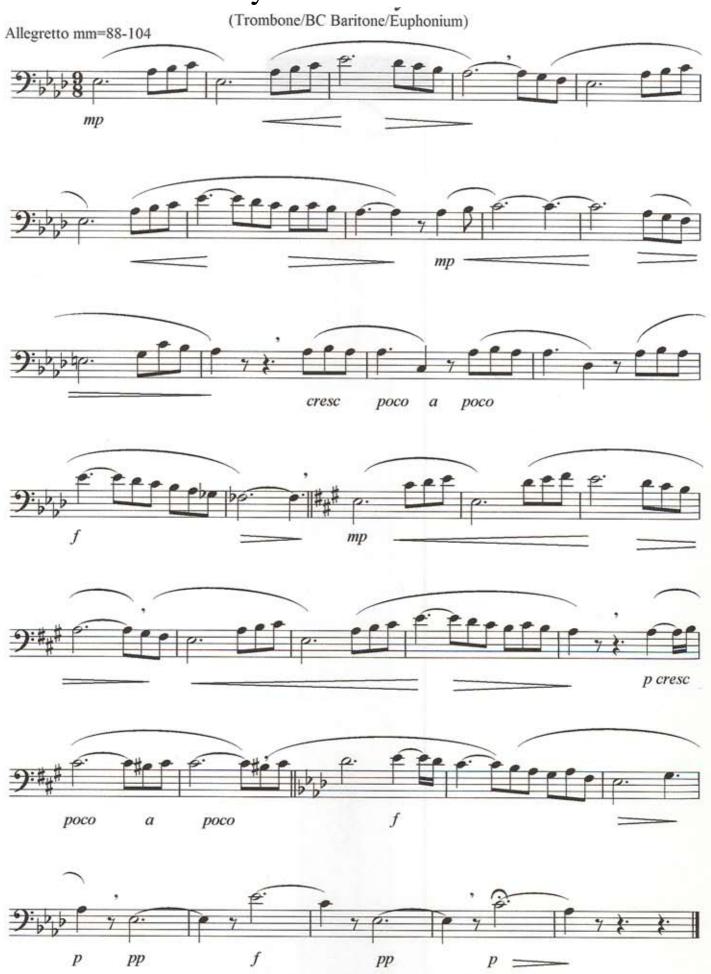

# Technical Etude #1 (Tuba)

(Tuba)

(Tuba)

(Tuba) mm=108-132

Technical Etude #5 (Tuba) mm=120-132 decresc

Excerpt from Advanced Technique for Bands, By Nilo W. Hovey, M. M. Cole Publishing Co.

mp