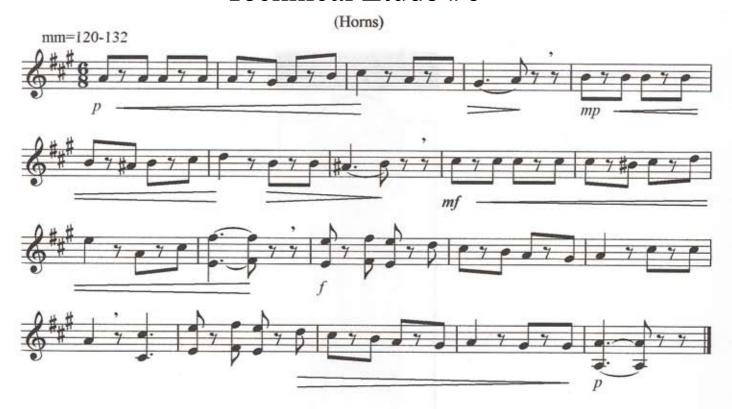

(Horns)

(Horns)

(Horns)

mm=108-132 (Horns)

Excerpt from Advanced Technique for Bands, By Nilo W. Hovey, M. M. Cole Publishing Co.