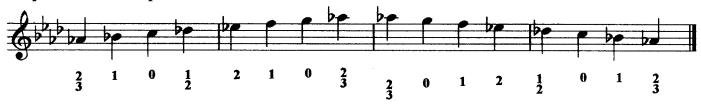

## Eb Major Scale

(All Key Signatures are correct, accidentals in the scales are just reminders)

Trumpet/Baritone/

## Ab Major Scale

(All Key Signatures are correct, accidentals in the scales are just reminders)

Trumpet/Baritone/Euphonium in Bb

## **Bb Major Scale**

(All Key Signatures are correct, accidentals in the scales are just reminders)

Trumpet/Baritone/