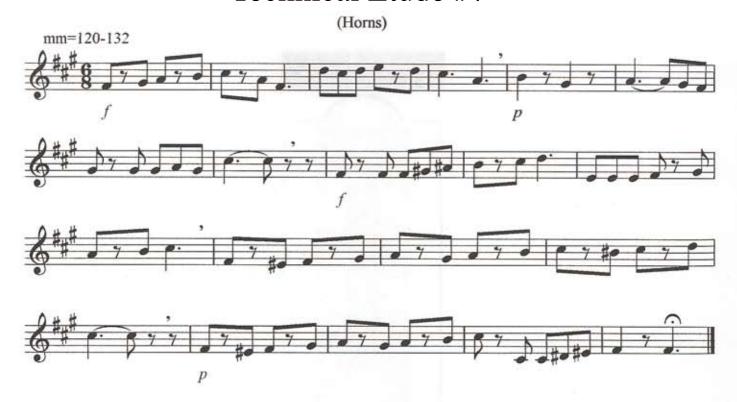

(Horns)

(Horns)

(Horns)

mm=108-132 (Horns)

Excerpt from Advanced Technique for Bands, By Nilo W. Hovey, M. M. Cole Publishing Co.