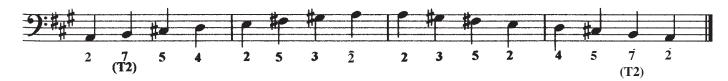

# D Major Scale

(All Key Signatures are correct, accidentals in the scales are just reminders)

# E Major Scale

(All Key Signatures are correct, accidentals in the scales are just reminders)

# F Major Scale

(All Key Signatures are correct, accidentals in the scales are just reminders)

# G Major Scale

(All Key Signatures are correct, accidentals in the scales are just reminders)

# A Major Scale

(All Key Signatures are correct, accidentals in the scales are just reminders)

# Eb Major Scale

(All Key Signatures are correct, accidentals in the scales are just reminders)

# Ab Major Scale

(All Key Signatures are correct, accidentals in the scales are just reminders)

# **Bb Major Scale**

(All Key Signatures are correct, accidentals in the scales are just reminders)