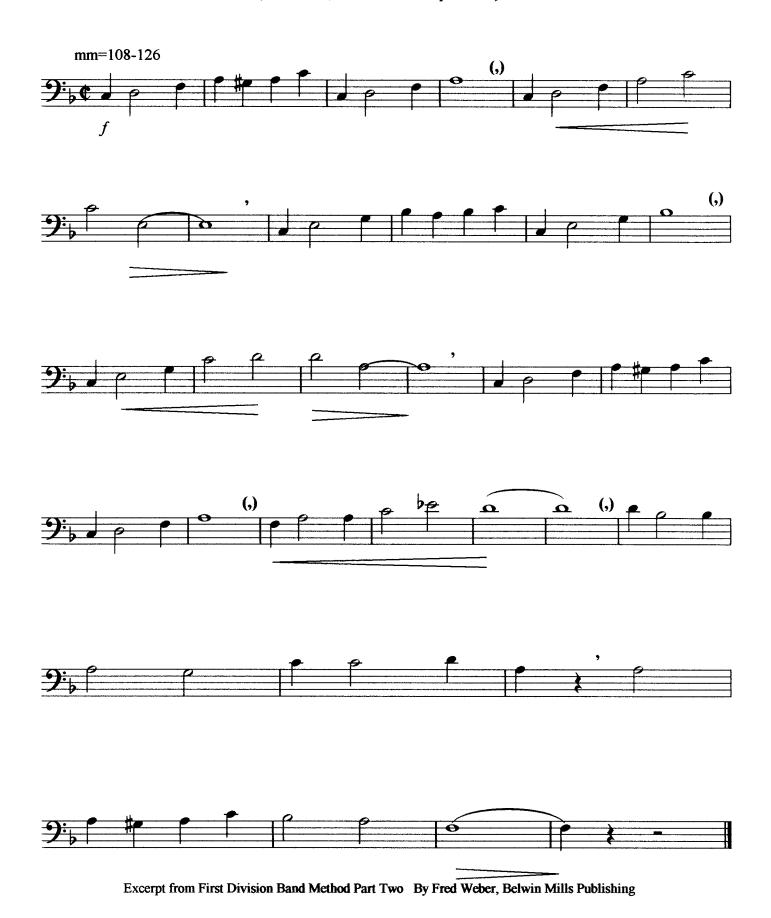

# Chromatic Scale (2 octaves)

(Tuba)

Excerpt from The Complete Solfeggi, By Giuseppe Concone, Balquhidder Music

(Tuba)

Excerpt from The Complete Solfeggi, By Giuseppe Concone, Balquhidder Music

Excerpt from The Complete Solfeggi, By Giuseppe Concone, Balquhidder Music

# Technical Etude #1 (Tuba)

(Tuba)

(Tuba)

(Tuba) mm=108-132

Technical Etude #5 (Tuba) mm=120-132 decresc

Excerpt from Advanced Technique for Bands, By Nilo W. Hovey, M. M. Cole Publishing Co.

mp