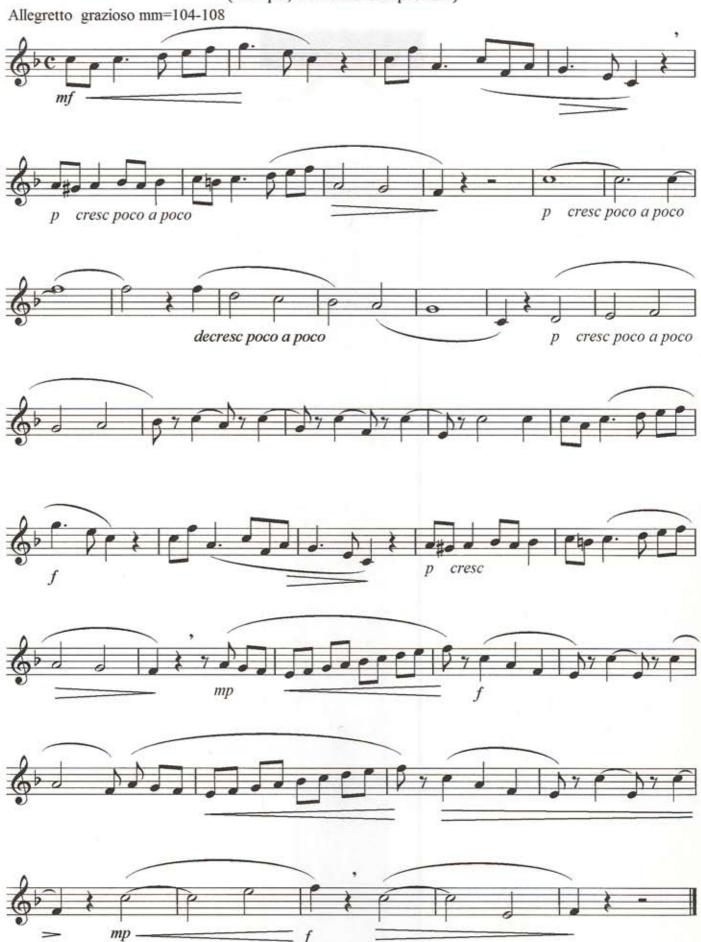

# Technical Etude #1 (Tuba)

(Tuba)

(Tuba)

(Tuba) mm=108-132

Technical Etude #5 (Tuba) mm=120-132 decresc

Excerpt from Advanced Technique for Bands, By Nilo W. Hovey, M. M. Cole Publishing Co.

mp