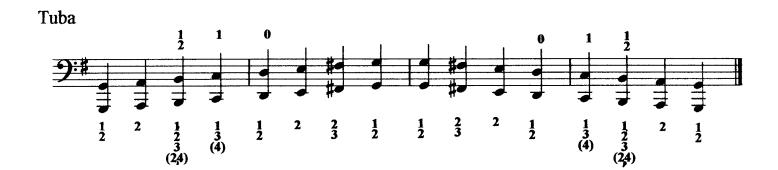

## Tuba

# D Major Scale

(All Key Signatures are correct, accidentals in the scales are just reminders)

# E Major Scale

(All Key Signatures are correct, accidentals in the scales are just reminders)

# F Major Scale

(All Key Signatures are correct, accidentals in the scales are just reminders)

# G Major Scale

(All Key Signatures are correct, accidentals in the scales are just reminders)

# A Major Scale

(All Key Signatures are correct, accidentals in the scales are just reminders)

#### Eb Major Scale

(All Key Signatures are correct, accidentals in the scales are just reminders)

# Ab Major Scale

(All Key Signatures are correct, accidentals in the scales are just reminders)

# **Bb Major Scale**

(All Key Signatures are correct, accidentals in the scales are just reminders)