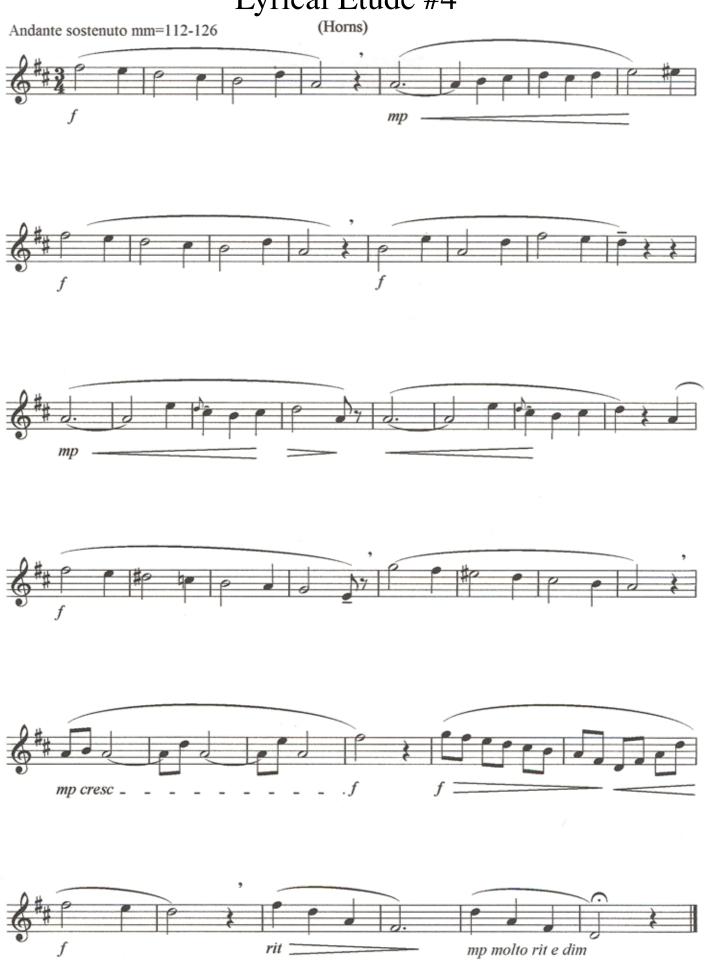

# Lyrical Etude #1 (Horns)

Excerpt from The Complete Solfeggi, By Giuseppe Concone, Balquhidder Music

Excerpt from The Complete Solfeggi, By Giuseppe Concone, Balquhidder Music

Excerpt from The Complete Solfeggi, By Giuseppe Concone, Balquhidder Music

(Horns)

(Horns)

(Horns)

mm=108-132 (Horns)

Excerpt from Advanced Technique for Bands, By Nilo W. Hovey, M. M. Cole Publishing Co.