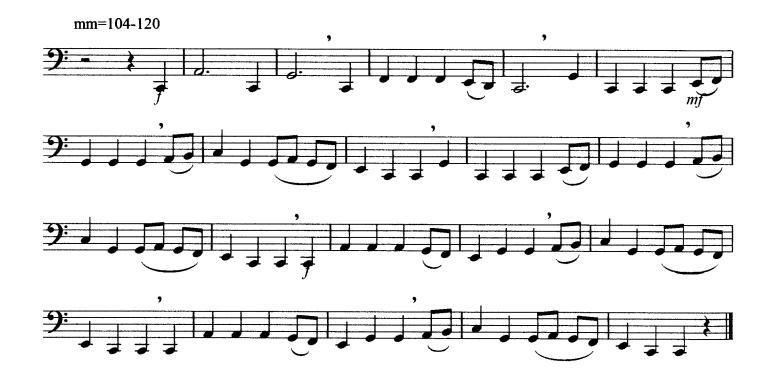

# Technical Etude #1 (Tuba)

(Tuba)

(Tuba)

(Tuba) mm=108-132

Technical Etude #5 (Tuba) mm=120-132 decresc

Excerpt from Advanced Technique for Bands, By Nilo W. Hovey, M. M. Cole Publishing Co.

mp