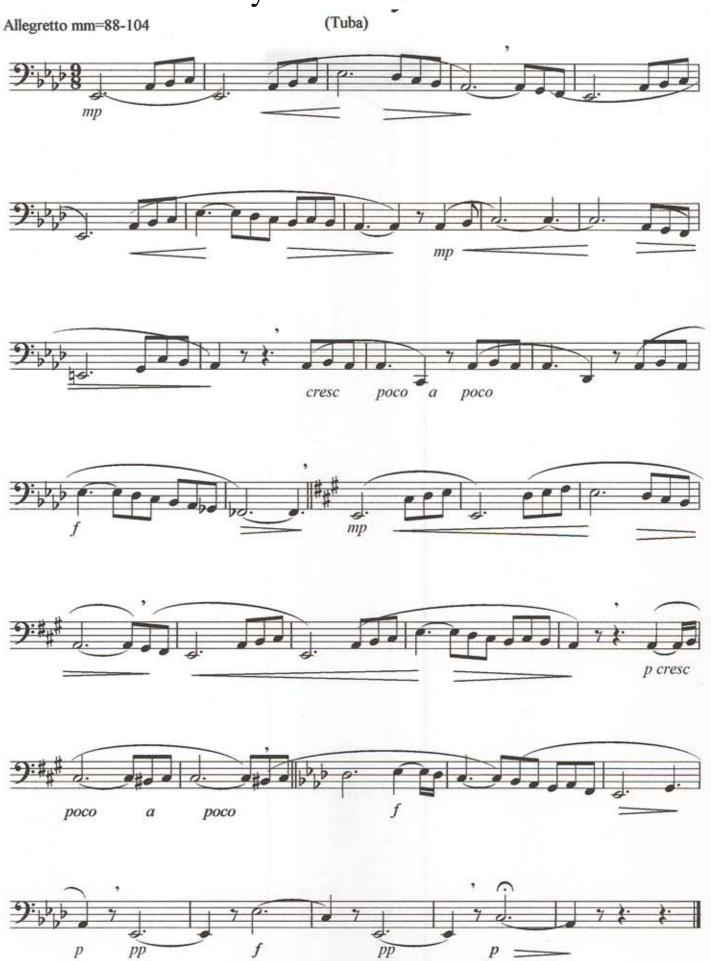

# Chromatic Scale (2 octaves)

(Tuba)

Excerpt from The Complete Solfeggi, By Giuseppe Concone, Balquhidder Music

(Tuba)

Excerpt from The Complete Solfeggi, By Giuseppe Concone, Balquhidder Music

Excerpt from The Complete Solfeggi, By Giuseppe Concone, Balquhidder Music

# Technical Etude #1 (Tuba)

(Tuba)

(Tuba)

(Tuba) mm=108-132

Technical Etude #5 (Tuba) mm=120-132 decresc

Excerpt from Advanced Technique for Bands, By Nilo W. Hovey, M. M. Cole Publishing Co.

mp