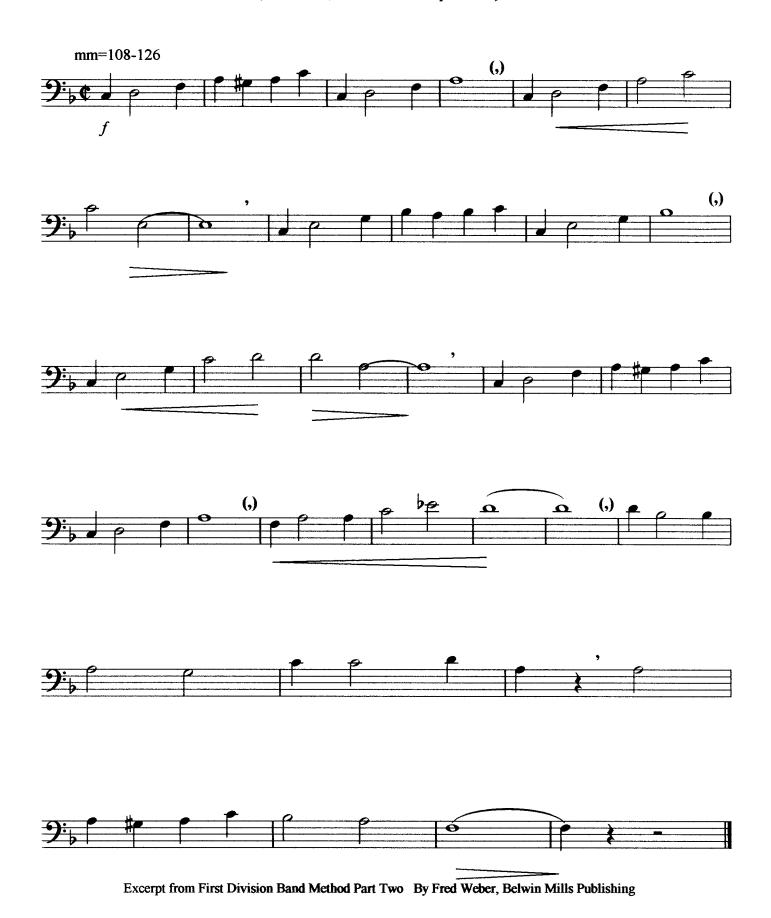

# Technical Etude #1 (Tuba)

(Tuba)

(Tuba)

(Tuba) mm=108-132

Technical Etude #5 (Tuba) mm=120-132 decresc

Excerpt from Advanced Technique for Bands, By Nilo W. Hovey, M. M. Cole Publishing Co.

mp