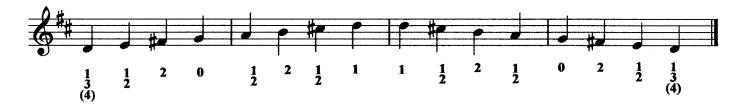

#4 | Technical #4 |
| Lyrical #5 | Technical #5 |
| Lyrical #6 | Technical #6 |
|            | Technical #7 |

#### Students:

Select and download scales that meet the Audition Requirement for your age group and target band.

Select the Lyrical and Technical Etudes that you feel you can play well.

Please refer to Audition Requirements for thorough clarification of what is expected for entrance to each band.

#### **Note to Directors & Students:**

These audition selections are provided as an option for those students who might not have easy access to appropriate materials through a band director or private music teacher. We have duly noted sources for the etude excerpts.

## D Major Scale

(All Key Signatures are correct, accidentals in the scales are just reminders)

Trumpet/Baritone/



## E Major Scale

(All Key Signatures are correct, accidentals in the scales are just reminders)

Trumpet/Baritone/



## F Major Scale

(All Key Signatures are correct, accidentals in the scales are just reminders)

Trumpet/Baritone/



## G Major Scale

(All Key Signatures are correct, accidentals in the scales are just reminders)

Trumpet/Baritone/



## A Major Scale

(All Key Signatures are correct, accidentals in the scales are just reminders)

Trumpet/Baritone/Euphonium in Bb



## Eb Major Scale

(All Key Signatures are correct, accidentals in the scales are just reminders)

Trumpet/Baritone/



## Ab Major Scale

(All Key Signatures are correct, accidentals in the scales are just reminders)

Trumpet/Baritone/Euphonium in Bb



## **Bb Major Scale**

(All Key Signatures are corre