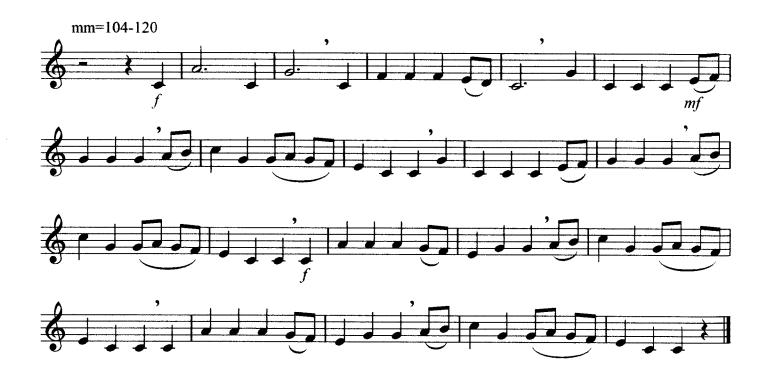

# Technical Etude #1 (Tuba)

(Tuba)

(Tuba)

(Tuba) mm=108-132

Technical Etude #5 (Tuba) mm=120-132 decresc

Excerpt from Advanced Technique for Bands, By Nilo W. Hovey, M. M. Cole Publishing Co.

mp