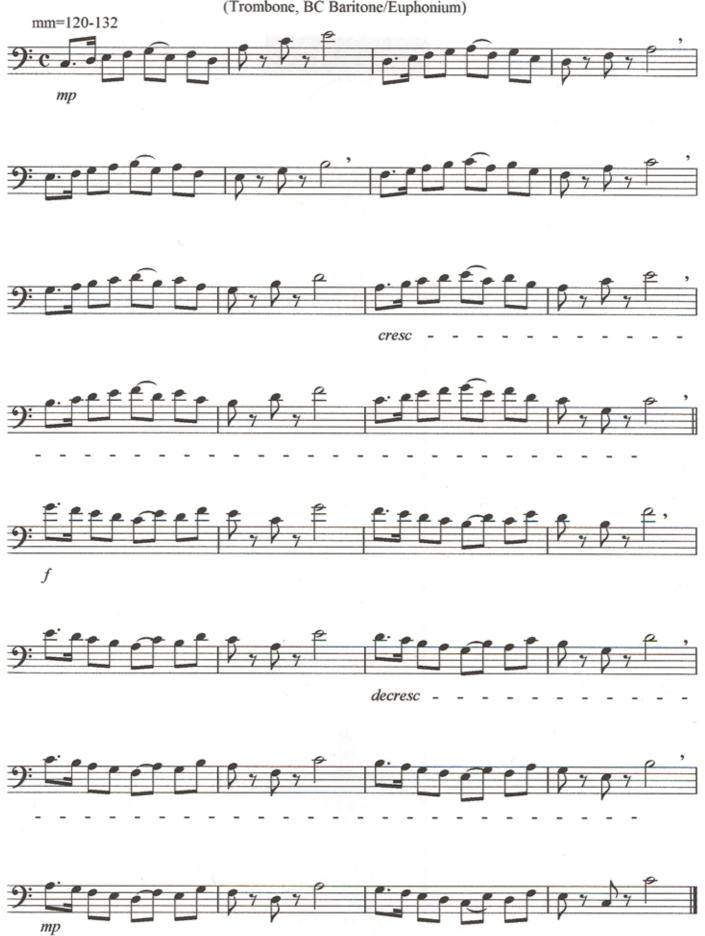

# Lyrical Etude #1 (Horns)

Excerpt from The Complete Solfeggi, By Giuseppe Concone, Balquhidder Music

Excerpt from The Complete Solfeggi, By Giuseppe Concone, Balquhidder Music

Excerpt from The Complete Solfeggi, By Giuseppe Concone, Balquhidder Music

(Horns)

(Horns)

(Horns)

mm=108-132 (Horns)

Excerpt from Advanced Technique for Bands, By Nilo W. Hovey, M. M. Cole Publishing Co.