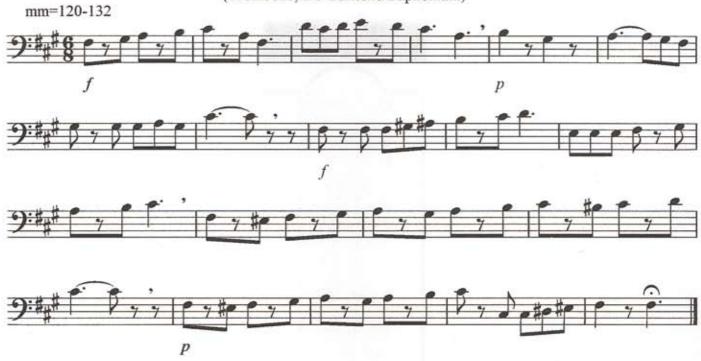

# Technical Etude #1 (Tuba)

(Tuba)

(Tuba)

(Tuba) mm=108-132

Technical Etude #5 (Tuba) mm=120-132 decresc

Excerpt from Advanced Technique for Bands, By Nilo W. Hovey, M. M. Cole Publishing Co.

mp