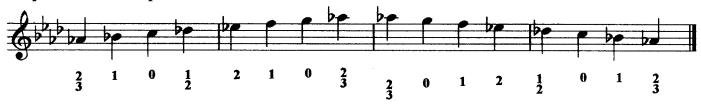

# Eb Major Scale

(All Key Signatures are correct, accidentals in the scales are just reminders)

# Ab Major Scale

(All Key Signatures are correct, accidentals in the scales are just reminders)

# **Bb Major Scale**

(All Key Signatures are correct, accidentals in the scales are just reminders)