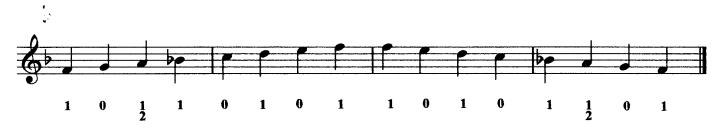

## Eb Major Scale

(All Key Signatures are correct, accidentals in the scales are just reminders)

## Ab Major Scale

(All Key Signatures are correct, accidentals in the scales are just reminders)

## **Bb Major Scale**

(All Key Signatures are correct, accidentals in the scales are just reminders)