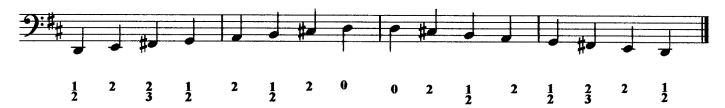

nical #3 |
| Lyrical #4 | Technical #4 |
| Lyrical #5 | Technical #5 |
| Lyrical #6 | Technical #6 |
|            | Technical #7 |

#### Students:

Select and download scales that meet the Audition Requirement for your age group and target band.

Select the Lyrical and Technical Etudes that you feel you can play well.

Please refer to Audition Requirements for thorough clarification of what is expected for entrance to each band.

#### **Note to Directors & Students:**

These audition selections are provided as an option for those students who might not have easy access to appropriate materials through a band director or private music teacher. We have duly noted sources for the etude excerpts.

# D Major Scale

(All Key Signatures are correct, accidentals in the scales are just reminders)



# E Major Scale

(All Key Signatures are correct, accidentals in the scales are just reminders)



# F Major Scale

(All Key Signatures are correct, accidentals in the scales are just reminders)



# G Major Scale

(All Key Signatures are correct, accidentals in the scales are just reminders)



# A Major Scale

(All Key Signatures are correct, accidentals in the scales are just reminders)



#### Eb Major Scale

(All Key Signatures are correct, accidentals in the scales are just reminders)



# Ab Major Scale

(All Key Signatures are correct, accidentals in the scales are just reminders)



# **Bb Major Scale**

(All Key Signatures are correct, accidentals in the scales are just reminders)



# Chromatic Scale (1 octave, you choose starting note)



# Chromatic Scale (2 octaves)