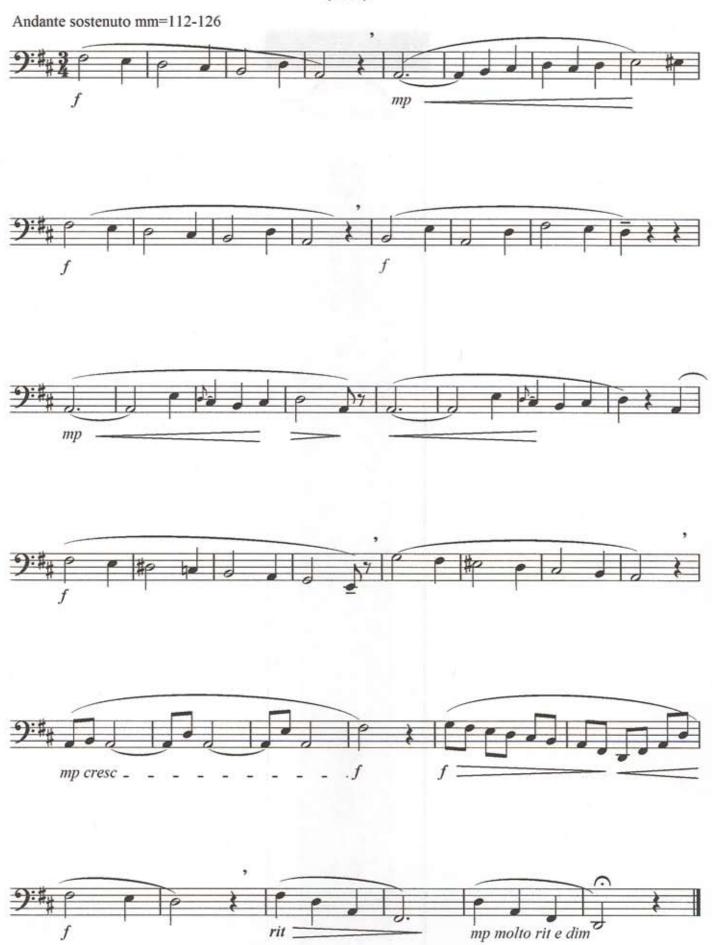

# Technical Etude #1 (Tuba)

(Tuba)

(Tuba)

(Tuba) mm=108-132

Technical Etude #5 (Tuba) mm=120-132 decresc

Excerpt from Advanced Technique for Bands, By Nilo W. Hovey, M. M. Cole Publishing Co.

mp