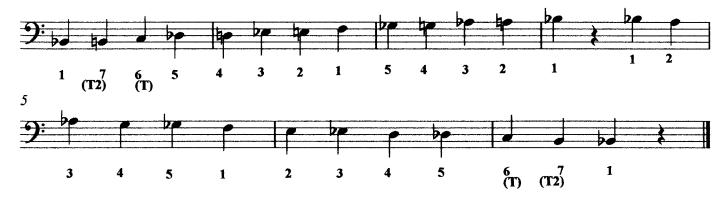

# Chromatic Scale (2 octaves)

(Tuba)

Excerpt from The Complete Solfeggi, By Giuseppe Concone, Balquhidder Music

(Tuba)

Excerpt from The Complete Solfeggi, By Giuseppe Concone, Balquhidder Music

Excerpt from The Complete Solfeggi, By Giuseppe Concone, Balquhidder Music

# Technical Etude #1 (Tuba)

(Tuba)

(Tuba)

(Tuba) mm=108-132

Technical Etude #5 (Tuba) mm=120-132 decresc

Excerpt from Advanced Technique for Bands, By Nilo W. Hovey, M. M. Cole Publishing Co.

mp