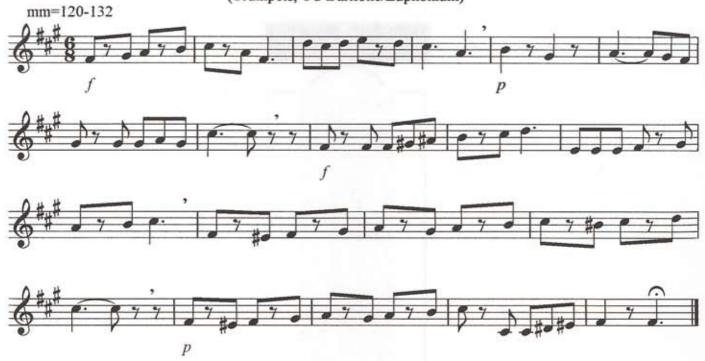

Baritone/Euphonium in Bb



## **Bb Major Scale**

(All Key Signatures are correct, accidentals in the scales are just reminders)

Trumpet/Baritone/



# Chromatic Scale (1 octave)

## Trumpet/Baritone/Euphonium

in Bb





## **Chromatic Scale** (2 octaves)

### Trumpet/Baritone/Euphonium





















Excerpt from Your Concert Reader, By David Gornston and Harry Huffnalge, B.F. Woo Music Co.



Excerpt from The Complete Solfeggi, By Giuseppe Concone, Balquhidder Music



Excerpt from The Complete Solfeggi, By Giuseppe Concone, Balquhidder Music

Lyrical Etude #6 (Trumpet, TC Baritone/Euphonium)



Excerpt from The Complete Solfeggi, By Giuseppe Concone, Balquhidder Music





















Excerpt from Advanced Technique for Bands, By Nilo W. Hovey, M. M. Cole Publishing Co.







# **Euphonium (Treble Clef)**

# Celebrating Excellence for Over Twenty Years

#### Audition Music for Euphonium:

#### Scales (fingered - Treble Clef):

D Major Scale

E Major Scale

F Major Scale

G Major Scale

A Major Scale

Eb Major Scale

Ab Major Scale Bb Major Scale

Chromatic Scale - 1 Octave

Chromatic Scale - 2 Octave

#### **Etudes - Treble Clef only:**

| Lyrical #1 | Technical #1 |
|------------|--------------|
| Lyrical #2 | Technical #2 |
| Lyrical #3 | Technical #3 |
| Lyrical #4 | Technical #4 |
| Lyrical #5 | Technical #5 |
| Lyrical #6 | Technical #6 |
|            | Technical #7 |

#### Students:

Select and download scales that meet the Audition Requirement for your age group and target band.

Select the Lyrical and Technical Etudes that you feel you can play well