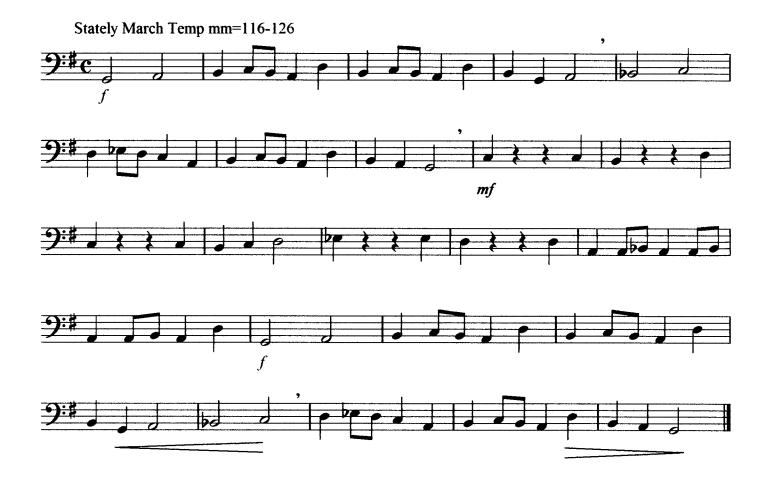

# Technical Etude #1 (Tuba)

(Tuba)

(Tuba)

(Tuba) mm=108-132

Technical Etude #5 (Tuba) mm=120-132 decresc

Excerpt from Advanced Technique for Bands, By Nilo W. Hovey, M. M. Cole Publishing Co.

mp