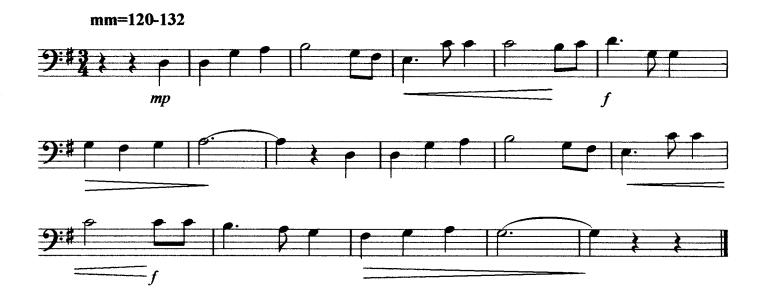

# Lyrical Etude #1 (Horns)

Excerpt from The Complete Solfeggi, By Giuseppe Concone, Balquhidder Music

Excerpt from The Complete Solfeggi, By Giuseppe Concone, Balquhidder Music

Excerpt from The Complete Solfeggi, By Giuseppe Concone, Balquhidder Music

(Horns)

(Horns)

(Horns)

mm=108-132 (Horns)

Excerpt from Advanced Technique for Bands, By Nilo W. Hovey, M. M. Cole Publishing Co.