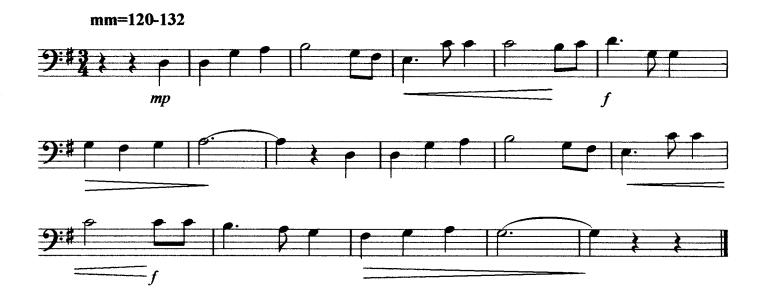

# Technical Etude #1 (Tuba)

(Tuba)

(Tuba)

(Tuba) mm=108-132

Technical Etude #5 (Tuba) mm=120-132 decresc

Excerpt from Advanced Technique for Bands, By Nilo W. Hovey, M. M. Cole Publishing Co.

mp