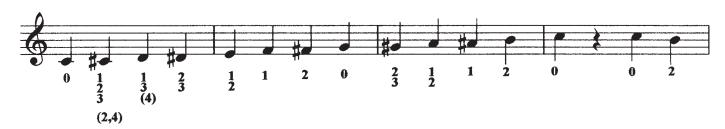

### A Major Scale

(All Key Signatures are correct, accidentals in the scales are just reminders)

### Eb Major Scale

(All Key Signatures are correct, accidentals in the scales are just reminders)

### Ab Major Scale

(All Key Signatures are correct, accidentals in the scales are just reminders)

## **Bb Major Scale**

(All Key Signatures are correct, accidentals in the scales are just reminders)