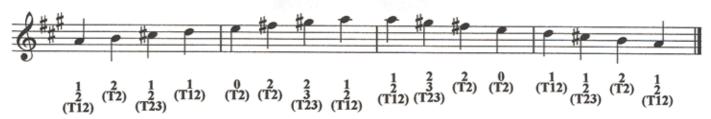

## D Major Scale

(All Key Signatures are correct, accidentals in the scales are just reminders)

## E Major Scale

(All Key Signatures are correct, accidentals in the scales are just reminders)

## F Major Scale

(All Key Signatures are correct, accidentals in the scales are just reminders)

## G Major Scale

(All Key Signatures are correct, accidentals in the scales are just reminders)

### A Major Scale

(All Key Signatures are correct, accidentals in the scales are just reminders)

### Eb Major Scale

(All Key Signatures are correct, accidentals in the scales are just reminders)

### Ab Major Scale

(All Key Signatures are correct, accidentals in the scales are just reminders)

## **Bb Major Scale**

(All Key Signatures are correct, accidentals in the scales are just reminders)