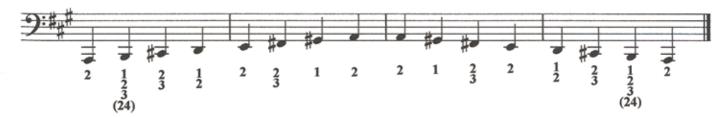

# Chromatic Scale (1 octave, you choose starting note)

# Chromatic Scale (2 octaves)

(Tuba)

Excerpt from The Complete Solfeggi, By Giuseppe Concone, Balquhidder Music

(Tuba)

Excerpt from The Complete Solfeggi, By Giuseppe Concone, Balquhidder Music

Excerpt from The Complete Solfeggi, By Giuseppe Concone, Balquhidder Music